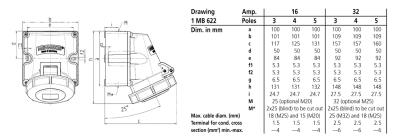

|
| Voltage                   | 400 V                                                         |
| Clock position            | 6 h                                                           |
| Hertz                     | 50-60 Hz                                                      |
| Connection technology     | Screw terminals                                               |
| Contact                   | highly heat resistant contact carrier, nickel plated contacts |
| Protection type           | IP 67                                                         |
| Weight                    | 578 g                                                         |
| Declaration of Conformity | VDE, EAC, CQC                                                 |

## Drawing