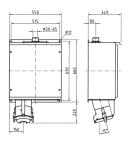

ntactor
- electrically interlocked
- cable entry bushing for cables of up to 65 mm at top and blind flange at bottom
- enclosure made of sheet steel, painted in RAL 1021
- seawater resistant products are available on request

## **Technical specifications**

| Ampere                    | 400 A           |
|---------------------------|-----------------|
| Poles                     | 5 p             |
| Voltage                   | 400 V           |
| Clock position            | 6 h             |
| Hertz                     | 50-60 Hz        |
| Connection technology     | Screw terminals |
| Contact                   | standard        |
| Protection type           | IP 55           |
| Weight                    | 45000 g         |
| Declaration of Conformity | EAC             |

## Drawing



Drawing 1 MB 404/2 Dim. in mm