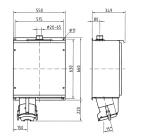

ntactor
- electrically interlocked
- cable entry bushing for cables of up to 65 mm at top and blind flange at bottom
- enclosure made of sheet steel, painted in RAL 1021
- seawater resistant products are available on request

## **Technical specifications**

| Ampere                    | 250 A           |
|---------------------------|-----------------|
| Poles                     | 5 p             |
| Voltage                   | 400 V           |
| Clock position            | 6 h             |
| Hertz                     | 50-60 Hz        |
| Connection technology     | Screw terminals |
| Contact                   | standard        |
| Protection type           | IP 55           |
| Weight                    | 75000 g         |
| Declaration of Conformity | EAC             |

## Drawing



Drawing 1 MB 404/2 Dim. in mm