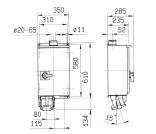

switched
- mechanical interlock
- cable entry bushing for cables of up to 65 mm at top and blind flange at bottom
  - enclosure made of sheet steel, painted in RAL 1021
- seawater resistant products are available on request

## **Technical specifications**

| Ampere                    | 200 A           |
|---------------------------|-----------------|
| Poles                     | 5 p             |
| Voltage                   | 400 V           |
| Clock position            | 6 h             |
| Hertz                     | 50-60 Hz        |
| Connection technology     | Screw terminals |
| Contact                   | standard        |
| Protection type           | IP 55           |
| Weight                    | 25820 g         |
| Declaration of Conformity | EAC             |

## Drawing



Drawing 1 MB 386