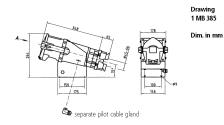

fixing

•

•

- cable entry at top
- with cable gland
- seawater resistant products are available on request
- if required, pilot cables can be introduced separately into plugs/ enclosures, please add "PK" to the part number

## **Technical specifications**

| Ampere                    | 200 A           |
|---------------------------|-----------------|
| Poles                     | 4 p             |
| Voltage                   | 400 V           |
| Clock position            | 6 h             |
| Hertz                     | 50-60 Hz        |
| Connection technology     | Screw terminals |
| Contact                   | standard        |
| Protection type           | IP 67           |
| Weight                    | 6640 g          |
| Declaration of Conformity | EAC             |

## Drawing