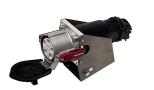

## Wall mounted receptacle

Part no. 75221

- screw terminals
- external fixing

•

•

- cable entry at top
- with cable gland
- seawater resistant products are available on request
- if required, pilot cables can be introduced separately into plugs/ enclosures, please add "PK" to the part number