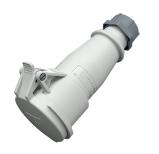

## **Connector AM-TOP®**

Part no. 3007

screw terminals

•

- single part body cable gland and sealing strain relief and protection against kinking

## **Technical specifications**

| Ampere                    | 16 A            |
|---------------------------|-----------------|
| Poles                     | 3 p             |
| Voltage                   | 50-500 V        |
| Clock position            | 1 h             |
| Connection technology     | Screw terminals |
| Contact                   | standard        |
| Protection type           | IP 44           |
| Weight                    | 143 g           |
| Declaration of Conformity | EAC, CQC        |