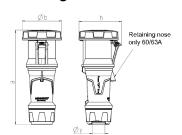

## Drawing

| Drawing                  | Amp.  | 1   | 63  |     | ı           | 125         |             |
|--------------------------|-------|-----|-----|-----|-------------|-------------|-------------|
| 3 MB 68                  | Poles | 3   | 4   | 5   | 3           | 4           | 5           |
| Dim. in mm               | a     | 270 | 270 | 270 | 310         | 310         | 310         |
|                          | b     | 113 | 113 | 113 | 125         | 125         | 125         |
|                          | h     | 123 | 123 | 123 | 135         | 135         | 135         |
|                          | у     | 36  | 36  | 36  | 49          | 49          | 49          |
| Terminal for cond. cross |       | 6   | 6   | 6   | 25          | 25          | 25          |
| section (mm²) minmax.    |       | —16 | —16 | —16 | <b>—</b> 50 | <b>—</b> 50 | <b>—</b> 50 |