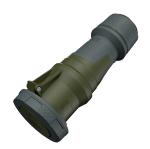

## **Connector TM** Part no. 24985

- screw terminals
- frame terminals
- X-CONTACT
- rubberised grip area
- highly heat resistant contact carrier
- nickel plated contacts
- cable gland and external cable grip strain relief and protection against kinking
- enclosure with thread lock
- two safety slides
- (form DS)

## Technical specifications

| Ampere                    | 125 A                                                                     |
|---------------------------|---------------------------------------------------------------------------|
| Poles                     | 5 p                                                                       |
| Voltage                   | 400 V                                                                     |
| Clock position            | 6 h                                                                       |
| Hertz                     | 50-60 Hz                                                                  |
| Connection technology     | Screw terminals                                                           |
| Contact                   | X-CONTACT®, nickel plated contacts, highly heat resistant contact carrier |
| Protection type           | IP 67                                                                     |
| Weight                    | 1400 g                                                                    |
| Declaration of Conformity | VDE, EAC, CQC                                                             |