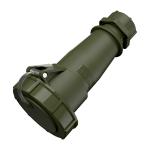

## **Connector TM**

Part no. 24775

- screw terminals
  - with highly heat resistant contact carrier nickel plated contacts with protective cap

- (form DS)

## **Technical specifications**

| Ampere                | 32 A                                                          |  |  |
|-----------------------|---------------------------------------------------------------|--|--|
| Poles                 | 3 p                                                           |  |  |
| Voltage               | 230 V                                                         |  |  |
| Clock position        | 6 h                                                           |  |  |
| Hertz                 | 50-60 Hz                                                      |  |  |
| Connection technology | Screw terminals                                               |  |  |
| Contact               | highly heat resistant contact carrier, nickel plated contacts |  |  |
| Protection type       | IP 67                                                         |  |  |
| Weight                | 367 q                                                         |  |  |