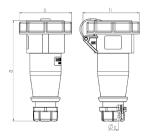

## Drawing

| Drawing                  | Amp.  | 16   |      | 32  |     |
|--------------------------|-------|------|------|-----|-----|
| 3 MB 73                  | Poles | 3    | 5    | 3   | 5   |
| Dim. in mm               | a     | 160  | 170  | 204 | 205 |
|                          | b     | 70   | 87   | 101 | 101 |
|                          | h     | 78   | 94   | 98  | 105 |
|                          | у     | 14.5 | 16   | 22  | 22  |
|                          |       |      |      |     |     |
| Terminal for cond. cross |       | 1    | 1    | 2.5 | 2.5 |
| section (mm²) minmax.    |       | -2.5 | -2.5 | 6   | 6   |