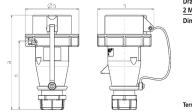

## Drawing

| Drawing                            | Amp.  | 16   |      | 32  |     |
|------------------------------------|-------|------|------|-----|-----|
| 2 MB 240                           | Poles | 3    | 5    | 4   | 5   |
| Dim. in mm                         | а     | 148  | 153  | 191 | 185 |
|                                    | b     | 70   | 87   | 94  | 101 |
|                                    | h     | 75   | 92   | 97  | 105 |
|                                    | n     | 108  | 112  | 141 | 133 |
|                                    | у     | 14.5 | 16   | 22  | 22  |
|                                    |       |      |      |     |     |
| Terminal for cond. cross           |       | 1    | 1    | 2.5 | 2.5 |
| section (mm <sup>2</sup> ) minmax. |       | -2.5 | -2.5 | 6   | 6   |