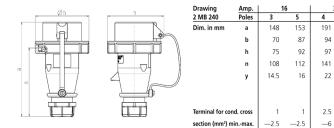

Voltage                   | 400 V                                                         |
| Clock position            | 6 h                                                           |
| Hertz                     | 50-60 Hz                                                      |
| Connection technology     | Screw terminals                                               |
| Contact                   | nickel plated contacts, highly heat resistant contact carrier |
| Protection type           | IP 67                                                         |
| Weight                    | 420 g                                                         |
| Declaration of Conformity | VDE, EAC                                                      |

32

185

101

105

133

22

2.5

—6

## Drawing