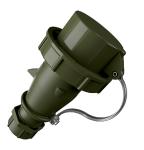

Phase inverter TM

- screw terminals
- highly heat resistant contact carrier • •
- nickel plated contacts
- with protective cap
- (form CP)

•