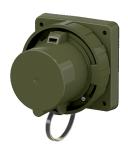

## Panel mounted inlet TM

Part no. 23433

- screw terminals
- highly heat resistant contact carrier
- nickel plated contacts with protective cap
- (form AP)

## **Technical specifications**

| Ampere                | 125 A                                 |  |
|-----------------------|---------------------------------------|--|
| Poles                 | 5 p                                   |  |
| Voltage               | 400 V                                 |  |
| Clock position        | 6 h                                   |  |
| Hertz                 | 50-60 Hz                              |  |
| Connection technology | Screw terminals                       |  |
| Contact               | highly heat resistant contact carrier |  |
| Protection type       | IP 67                                 |  |
| Weight                | 1274 g                                |  |