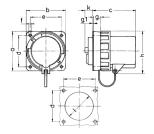

## Drawing

| Drawing                  | Amp.  | 125            |
|--------------------------|-------|----------------|
| 2 MB 206                 | Poles | 5              |
| Dim. in mm               | a     | 130            |
|                          | b     | 130            |
|                          | c     | 120            |
|                          | d     | 104            |
|                          | e     | 104            |
|                          | f     | 6.5            |
|                          | g.    | 18             |
|                          | g.1   | 2              |
|                          | h     | 131            |
|                          | k     | 28             |
|                          | - 1   | 95             |
| Terminal for cond. cross |       | 25             |
| section (mm²) minmax.    |       | <del></del> 70 |