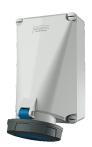

## Wall mounted receptacle

Part no. 138

- screw terminals
- X-CONTACT
- products with pilot contact on request

## Technical specifications

| Ampere                    | 125 A           |
|---------------------------|-----------------|
| Poles                     | 4 p             |
| Voltage                   | 230 V           |
| Clock position            | 9 h             |
| Hertz                     | 50-60 Hz        |
| Connection technology     | Screw terminals |
| Contact                   | X-CONTACT®      |
| Protection type           | IP 67           |
| Weight                    | 1974 g          |
| Declaration of Conformity | EAC, CQC        |