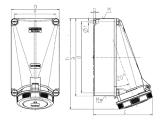

## Drawing

| Drawing                  | Amp.  | 125 |     |
|--------------------------|-------|-----|-----|
| 1 MB 162                 | Poles | 4   | 5   |
| Dim. in mm               | а     | 264 | 264 |
|                          | b     | 163 | 163 |
|                          | c     | 200 | 200 |
|                          | d     | 240 | 240 |
|                          | е     | 140 | 140 |
|                          | f     | 8.1 | 8.1 |
|                          | g     | 8   | 8   |
|                          | ĥ     | 306 | 306 |
|                          | M     | 50  | 50  |
|                          | M*    | 50  | 50  |
| Max. cable diam. (mm)    |       | 38  | 38  |
| Terminal for cond. cross |       | 25  | 25  |
| section (mm²) minmax.    |       | —35 | -35 |