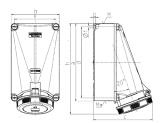

## Drawing

| Drawing                      | Amp.      | 125 |     |
|------------------------------|-----------|-----|-----|
| 1 MB 162                     | Poles     | 4   | 5   |
| Dim. in mm                   | а         | 264 | 264 |
|                              | b         | 163 | 163 |
|                              | c         | 200 | 200 |
|                              | d         | 240 | 240 |
|                              | е         | 140 | 140 |
|                              | f         | 8.1 | 8.1 |
|                              | g         | 8   | 8   |
|                              | h         | 306 | 306 |
|                              | M         | 50  | 50  |
|                              | M*        | 50  | 50  |
| Max. cable diar              | n. (mm)   | 38  | 38  |
| Terminal for co              | nd. cross | 25  | 25  |
| section (mm <sup>2</sup> ) n | ninmax.   | —35 | -35 |