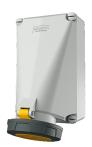

## Wall mounted receptacle

Part no. 137

- screw terminals
- X-CONTACT
- products with pilot contact on request

## **Technical specifications**

| Ampere                    | 125 A           |
|---------------------------|-----------------|
| Poles                     | 4 p             |
| Voltage                   | 110 V           |
| Clock position            | 4 h             |
| Hertz                     | 50-60 Hz        |
| Connection technology     | Screw terminals |
| Contact                   | X-CONTACT®      |
| Protection type           | IP 67           |
| Weight                    | 1974 g          |
| Declaration of Conformity | EAC, CQC        |