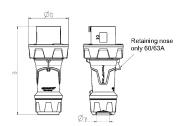

## Drawing

| Drawing Amp.             |       | 63  |     |     | 125         |             |     |
|--------------------------|-------|-----|-----|-----|-------------|-------------|-----|
| 2 MB 225                 | Poles | 3   | 4   | 5   | 3           | 4           | 5   |
| Dim. in mm               | а     | 250 | 250 | 250 | 290         | 290         | 290 |
|                          | b     | 114 | 114 | 114 | 130         | 130         | 130 |
|                          | у     | 36  | 36  | 36  | 49          | 49          | 49  |
|                          |       |     |     |     |             |             |     |
| Terminal for cond. cross |       | 6   | 6   | 6   | 25          | 25          | 25  |
| section (mm²) minmax.    |       | —16 | —16 | —16 | <b>—</b> 50 | <b>—</b> 50 | —50 |