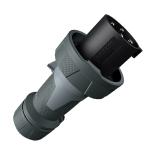

## Plug PowerTOP® Xtra

Part no. 13207

- screw terminals
- rubberised grip area
- frame terminals
- highly heat resistant contact carrier
- nickel plated contacts
- cable gland and sealing
- strain relief and protection against kinking
- enclosure with thread lock
- two safety slides