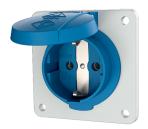

## Panel mounted receptacle SCHUKO®

Part no. 11011F

- for stationary use
- with hinged lid
- also suitable for cable ducts and flush mounted installation boxes
- 3 plug-in terminals as connecting terminals for 1.5 2.5 mm<sup>2</sup>